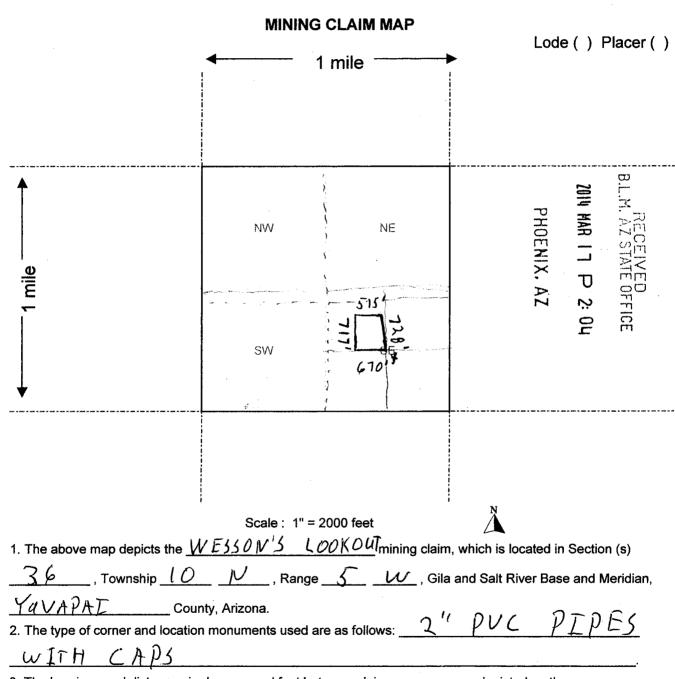

The claim is an irregular shape. You must describe placer claims by aliquot part and complete lots using the U.S. Public Land Survey System and its rectangular subdivisions (i.e., a 20 acre claim would be 1,320 x 660). In all cases, the description must be as compact and regular in form as possible. Your amended claim would be that portion of your original claim that would fit within a 1,320 foot x 660 foot rectangle. Reference sheets have been included.