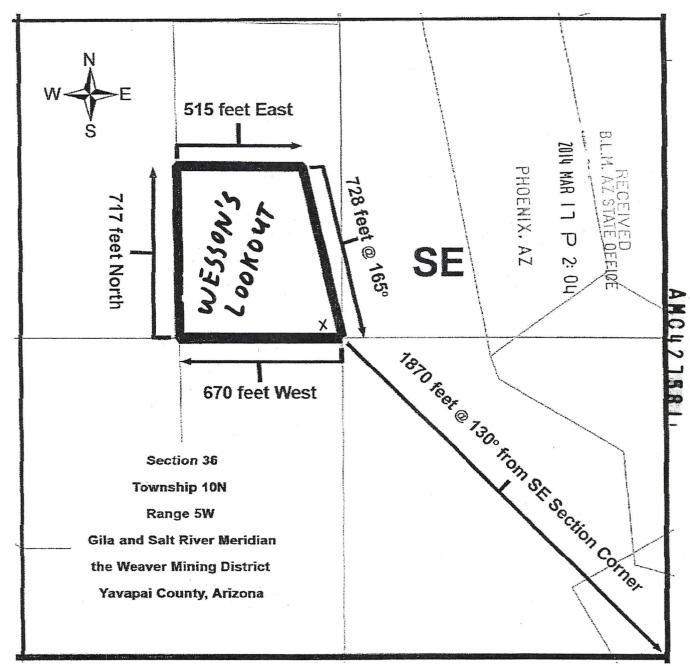

August 12, 2015

Re: 3800 (9310) AMC427581, Wesson's Lookout

Dear Sir/Madam,

Claim AMC427581 was described by metes and bounds and is of irregular shape because it is bounded by other mining claims.

Thank you,

The claim is an irregular shape. You must describe placer claims by aliquot part and complete lots using the U.S. Public Land Survey System and its rectangular subdivisions (i.e., a 20 acre claim would be 1,320 x 660). In all cases, the description must be as compact and regular in form as possible. Your amended claim would be that portion of your original claim that would fit within a 1,320 foot x 660 foot rectangle. Reference sheets have been included.

When amending a claim, you cannot take in any new ground. Amending the claim may result in a claim that contains significantly less acreage than was originally located. If you wish to retain the same acreage, you may want to relocate the claim(s) correctly, rather than amend the incorrectly located claim(s).