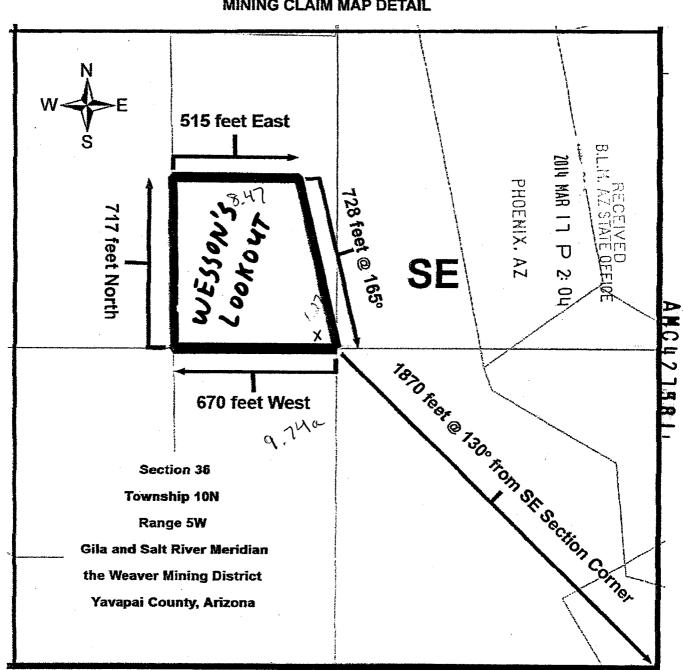

August 12, 2015

Re: 3800 (9310) AMC427581, Wesson's Lookout

Dear Sir/Madam,

Claim AMC427581 was described by metes and bounds and is of irregular shape because it is bounded by other mining claims.

Thank you,

#### Mining Claim Location Notice(s) - Amendment(s) Required

Pursuant to Title 43 Code of Federal Regulations (CFR) 3832.1, the Bureau of Land Management (BLM), Arizona State Office, received your notices of location for recording mining claims. In accordance with 43 CFR 3832.12, the claims listed above cannot be accepted as filed and must be amended as noted below.

The claim is an irregular shape. You must describe placer claims by aliquot part and complete lots using the U.S. Public Land Survey System and its rectangular subdivisions (i.e., a 20 acre claim would be 1,320 x 660). In all cases, the description must be as compact and regular in form as possible. Your amended claim would be that portion of your original claim that would fit within a 1,320 foot x 660 foot rectangle. Reference sheets have been included.

When amending a claim, you cannot take in any new ground. Amending the claim may result in a claim that contains significantly less acreage than was originally located. If you wish to retain the same acreage, you may want to relocate the claim(s) correctly, rather than amend the incorrectly located claim(s).